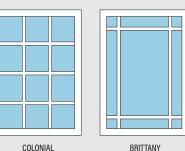

#### 6000 Hurricane Guard® Fixed Picture Window

A fixed picture window that offers high visibility and contemporary appeal that maximizes the view outdoors.

- · Durable all aluminum construction.
- Available in a variety of fixed lite picture windows and designer windows in a variety of configurations.
- Available in Fullview (1-lite), Brittany or Colonial Lite styles.
- Tubular aluminum muntins on exterior with flat profile muntin on interior (optional double-applied colonial).
- Available with clear, obscure or tinted 1/8", 3/16", or 1/4" monolithic or energy-efficient 5/8" insulated glass, as specified.
- Flange type frame for masonry construction or integral fin type frame for wood construction.
- Long-lasting Bronze or White painted finish.
- Full perimeter vent weatherstripping for energy efficiency.
- Meets or exceeds Miami-Dade County NOA and FBC Building Codes.
- Meets AAMA 1303.5-76 Code for Forced Entry Resistance.
- Fin Frame available (4100/6100 Series).

## **Glazing Styles**