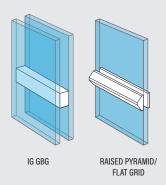

ss, as specified.
- Flange type frame for masonry construction or integral fin type frame for wood construction.
- Long-lasting Bronze or White painted finish.
- Full perimeter vent weatherstripping for energy efficiency.
- Meets or exceeds Miami-Dade County NOA and FBC Building Codes.
- Meets AAMA 1303.5-76 Code for Forced Entry Resistance.
- Fin Frame available (4100/6100 Series).









# 4000/6000 Designer/Picture Window Series

## **Specialty Windows**



#### **SPECIFICATIONS**

Maximum Size Maximum Design Pressure Glass Thickness Muntin Frame Color Frame Depth Miami-Dade County NOA

50 sq. ft. (85" x 85") Per Notice of Acceptance 1/8", 3/16", 1/4" monolithic or 5/8" IG Interior & Exterior Extruded Profile White, Bronze 1-7/8" Refer to lawsonwindows.com

## **Glazing Styles**







# Glazing Colors (other colors, textures & glass types available as custom order)









LoE270 (IG ONLY)

### Finishes AVAILABLE IN:











BRONZE TEMPERED

**GREEN TEMPERED**