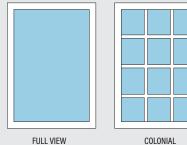

#### 6000 Hurricane Guard® Fixed Picture Window

A fixed picture window that offers high visibility and contemporary appeal that maximizes the view outdoors.

- · Durable all aluminum construction.
- Available in a variety of fixed lite picture windows and designer windows in a variety of configurations.
- Available in Fullview (1-lite), Brittany or Colonial Lite styles.
- Tubular aluminum muntins on exterior with flat profile muntin on interior (optional double-applied colonial).
- Available with clear, obscure or tinted 1/8", 3/16", or 1/4" monolithic or energy-efficient 5/8" insulated glass, as specified.
- Flange type frame for masonry construction or integral fin type frame for wood construction.
- Long-lasting Bronze or White painted finish.
- Full perimeter vent weatherstripping for energy efficiency.
- Meets or exceeds Miami-Dade County NOA and FBC Building Codes.
- Meets AAMA 1303.5-76 Code for Forced Entry Resistance.
- Fin Frame available (4100/6100 Series).

## **Glazing Styles**