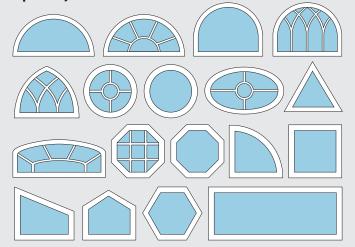

er windows in a variety of configurations.
- Available in Fullview (1-lite), Brittany or Colonial Lite styles.
- Tubular aluminum muntins on exterior with flat profile muntin on interior (optional double-applied colonial).
- Available with clear, obscure or tinted 1/8", 3/16", or 1/4" monolithic or energy-efficient 5/8" insulated glass, as specified.
- Flange type frame for masonry construction or integral fin type frame for wood construction.
- Long-lasting Bronze or White painted finish.
- Full perimeter vent weatherstripping for energy efficiency.
- Meets or exceeds Miami-Dade County NOA and FBC Building Codes.
- Meets AAMA 1303.5-76 Code for Forced Entry Resistance.
- Fin Frame available (4100/6100 Series).









# 4000/6000 Designer/Picture Window Series

## **Specialty Windows**



#### **SPECIFICATIONS**

Maximum Size Maximum Design Pressure Glass Thickness Muntin Frame Color Frame Depth Miami-Dade County NOA

50 sq. ft. (85" x 85") Per Notice of Acceptance 1/8", 3/16", 1/4" monolithic or 5/8" IG Interior & Exterior Extruded Profile White, Bronze 1-7/8" Refer to lawsonwindows.com

## **Glazing Styles**







# Glazing Colors (other colors, textures & glass types available as custom order)









LoE270 (IG ONLY)

### Finishes AVAILABLE IN:











BRONZE TEMPERED

**GREEN TEMPERED**