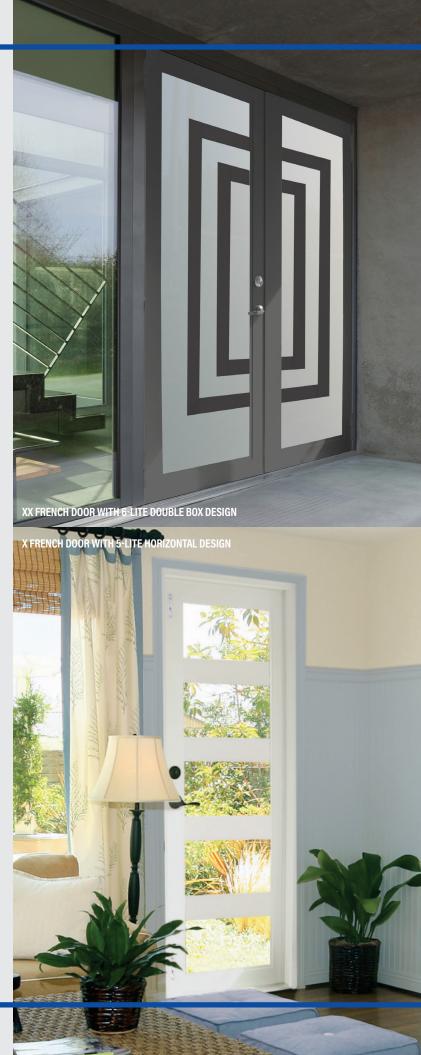

#### Available in:

**BRONZE** 

WOODGRAIN

WALNUT BROWN WOODGRAIN

XX FRENCH DOOR WITH 3-LITE HORIZONTAL DESIGN

XX FRENCH DOOR WITH 8-LITE HORIZONTAL DESIGN

XX FRENCH DOOR WITH DOUBLE BOX DESIGN (ALSO AVAILABLE IN SINGLE BOX)