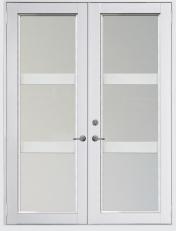

#### Available in:

**BRONZE** 

WOODGRAIN

WALNUT BROWN WOODGRAIN

XX FRENCH DOOR WITH 3-LITE HORIZONTAL DESIGN

XX FRENCH DOOR WITH 8-LITE HORIZONTAL DESIGN

XX FRENCH DOOR WITH DOUBLE BOX DESIGN (ALSO AVAILABLE IN SINGLE BOX)