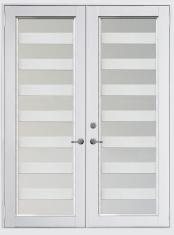

#### Available in:

**BRONZE** 

WOODGRAIN

WALNUT BROWN WOODGRAIN

XX FRENCH DOOR WITH 3-LITE HORIZONTAL DESIGN

XX FRENCH DOOR WITH 8-LITE HORIZONTAL DESIGN

XX FRENCH DOOR WITH DOUBLE BOX DESIGN (ALSO AVAILABLE IN SINGLE BOX)