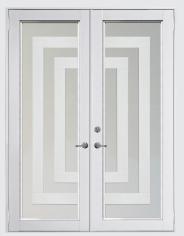

#### Available in:

**BRONZE** 

WOODGRAIN

WALNUT BROWN WOODGRAIN

XX FRENCH DOOR WITH 3-LITE HORIZONTAL DESIGN

XX FRENCH DOOR WITH 8-LITE HORIZONTAL DESIGN

XX FRENCH DOOR WITH DOUBLE BOX DESIGN (ALSO AVAILABLE IN SINGLE BOX)